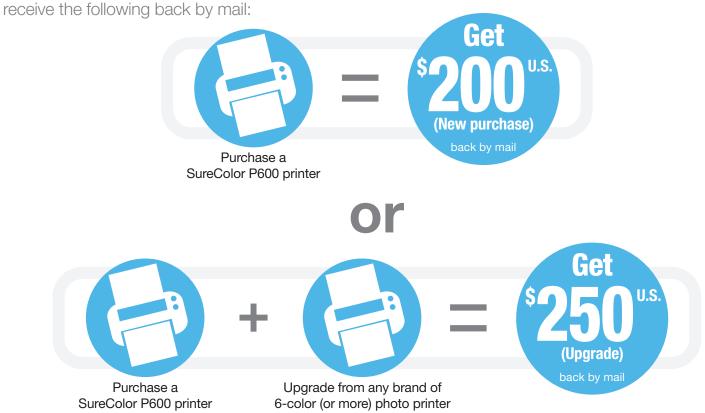

# Mail-in rebate

Purchase a SureColor® P600 printer, or purchase a SureColor P600 printer and upgrade from any brand of 6-color (or more) photo printer, between October 1, 2018 and October 31, 2018 and

## **STEP 1: MAKE YOUR PURCHASE:**

Purchase a SureColor P600 printer, or purchase a SureColor P600 printer and upgrade from any brand of 6-color (or more) photo printer, between October 1, 2018 and October 31, 2018. Fill out this coupon completely. Claims with incomplete information will not be fulfilled.