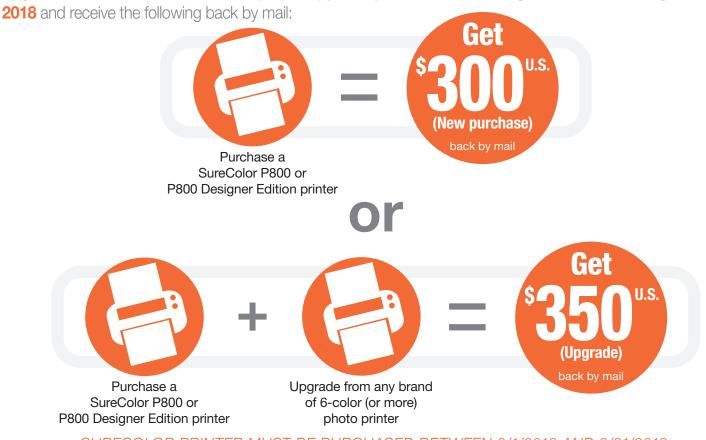

# Mail-in rebate

Purchase a SureColor® P800 or P800 Designer Edition printer, or purchase one of these printers and upgrade from any brand of 6-color (or more) photo printer, between August 1, 2018 and August 31,

#### STEP 1: MAKE YOUR PURCHASE:

Purchase a SureColor P800 or P800 Designer Edition printer, or upgrade from any brand of 6-color (or more) photo printer with the purchase of a SureColor P800 or P800 Designer Edition printer, between August 1, 2018 and August 31, 2018. Fill out this coupon completely. Claims with incomplete information will not be fulfilled.