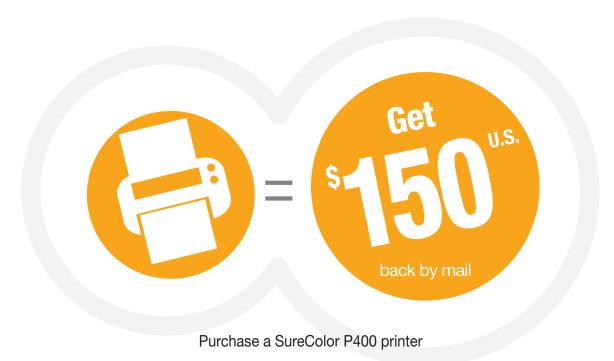

# Mail-in rebate

Purchase a SureColor® P400 inkjet printer between December 1, 2018 and January 31, 2019 and receive the following back by mail:

CLAIMS MUST BE POSTMARKED WITHIN 30 DAYS FROM THE PURCHASE DATE. PRODUCT MUST BE PURCHASED BETWEEN 12/1/2018 AND 1/31/2019.

#### **STEP 1: MAKE YOUR PURCHASE:**

Purchase a SureColor P400 printer between December 1, 2018 and January 31, 2019. Fill out this coupon completely. Claims with incomplete information will not be fulfilled.