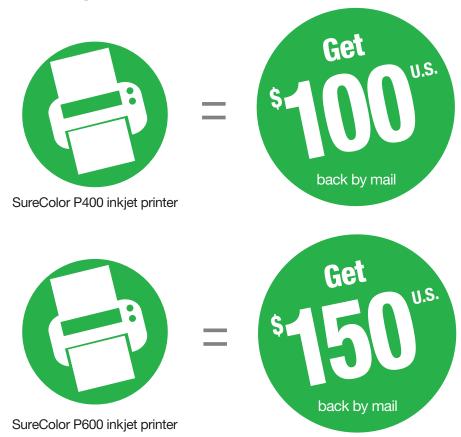

### Purchase a SureColor® P400 or SureColor P600 inkjet printer

and receive the following back by mail:

#### **STEP 1: MAKE YOUR PURCHASE:**

Purchase a SureColor P400 or SureColor P600 inkjet printer between December 1, 2017 and December 31, 2017. Fill out this coupon completely. Claims with incomplete information will not be fulfilled.