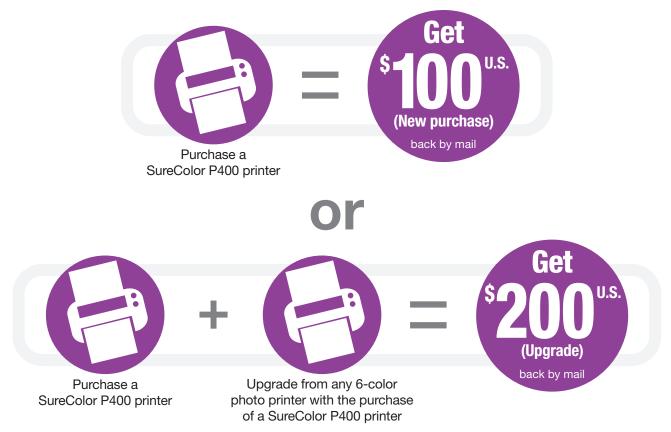

# Mail-in rebate

Purchase a SureColor® P400 printer, or upgrade from any brand of 6-color photo printer, between February 1, 2018 and February 28, 2018 and receive the following back by mail:

SURECOLOR PRINTER MUST BE PURCHASED BETWEEN 2/1/2018 AND 2/28/2018. CLAIMS MUST BE POSTMARKED WITHIN 30 DAYS FROM THE PURCHASE DATE.

#### **STEP 1: MAKE YOUR PURCHASE:**

Purchase a SureColor P400 printer, or upgrade from any brand of 6-color photo printer with the purchase of a SureColor P400 printer, between February 1, 2018 and February 28, 2018. Fill out this coupon completely. Claims with incomplete information will not be fulfilled.