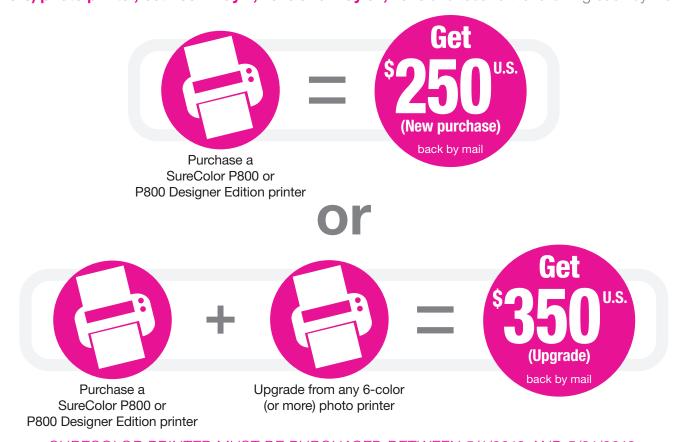

# Mail-in rebate

Purchase a SureColor® P800 or P800 Designer Edition printer, or upgrade from any brand of 6-color (or more) photo printer, between May 1, 2018 and May 31, 2018 and receive the following back by mail:

#### **STEP 1: MAKE YOUR PURCHASE:**

Purchase a SureColor P800 or P800 Designer Edition printer, or upgrade from any brand of 6-color (or more) photo printer with the purchase of a SureColor P800 or P800 Designer Edition printer, between May 1, 2018 and May 31, 2018. Fill out this coupon completely. Claims with incomplete information will not be fulfilled.