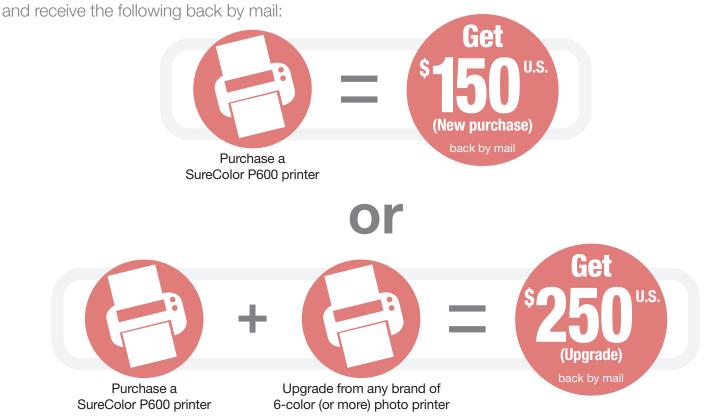

# Mail-in rebate

Purchase a SureColor® P600 printer, or purchase a SureColor P600 printer and upgrade from any brand of 6-color (or more) photo printer, between June 1, 2018 and June 30, 2018

SURECOLOR PRINTER MUST BE PURCHASED BETWEEN 6/1/2018 AND 6/30/2018. CLAIMS MUST BE POSTMARKED WITHIN 30 DAYS FROM THE PURCHASE DATE.

### STEP 1: MAKE YOUR PURCHASE:

Purchase a SureColor P600 printer, or purchase a SureColor P600 printer and upgrade from any brand of 6-color (or more) photo printer, between June 1, 2018 and June 30, 2018. Fill out this coupon completely. Claims with incomplete information will not be fulfilled.