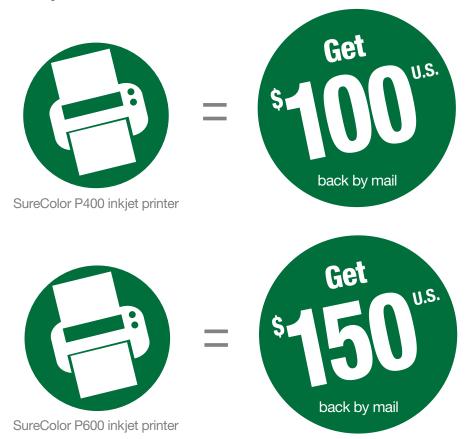

# Mail-in rebate

### Purchase a SureColor® P400 or P600 inkjet printer and receive

the following back by mail:

#### **STEP 1: MAKE YOUR PURCHASE:**

Purchase a SureColor P400 or P600 inkjet printer between February 1, 2017 and February 28, 2017. Fill out this coupon completely. Claims with incomplete information will not be fulfilled.