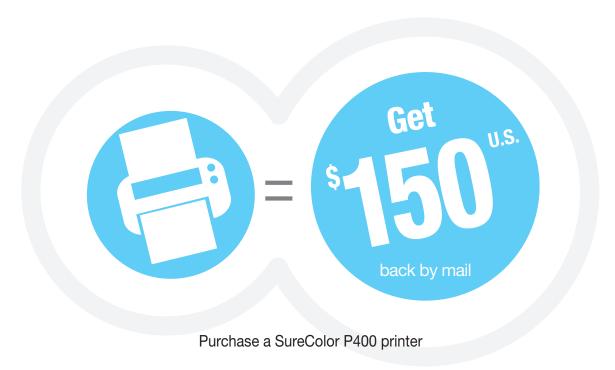

# Mail-in rebate

Purchase a SureColor® P400 inkjet printer between June 1, 2019 and June 30, 2019 and receive the following back by mail:

CLAIMS MUST BE POSTMARKED WITHIN 30 DAYS FROM THE PURCHASE DATE. PRODUCT MUST BE PURCHASED BETWEEN 6/1/2019 AND 6/30/2019.

#### **STEP 1: MAKE YOUR PURCHASE:**

Purchase a SureColor P400 printer between June 1, 2019 and June 30, 2019. Fill out this coupon completely. Claims with incomplete information will not be fulfilled.