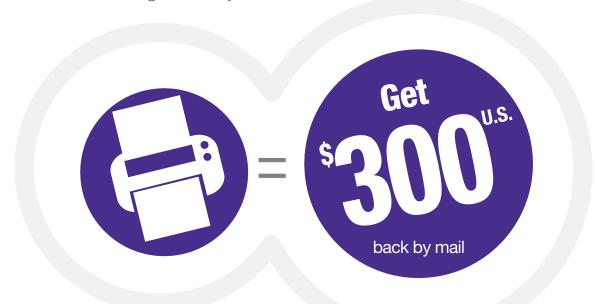

# Mail-in rebate

## Purchase a SureColor® P800 inkjet printer

and receive the following back by mail:

SureColor P800 Standard Edition (SCP800SE), SureColor P800 Screen Print Edition (SCP800SP) or SureColor P800 Designer Edition (SCP800DES)