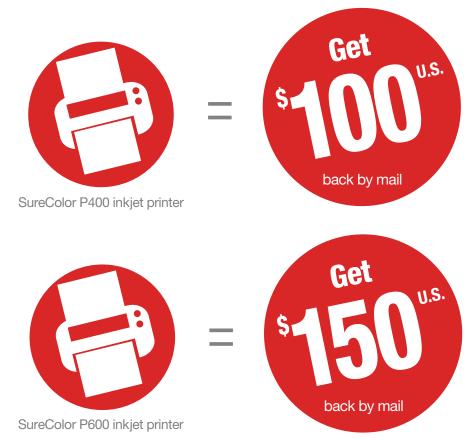

# Mail-in rebate

### Purchase a SureColor® P400 or P600 inkjet printer and receive

the following back by mail:

#### **STEP 1: MAKE YOUR PURCHASE:**

Purchase a SureColor P400 or P600 inkjet printer between March 1, 2017 and March 31, 2017. Fill out this coupon completely. Claims with incomplete information will not be fulfilled.