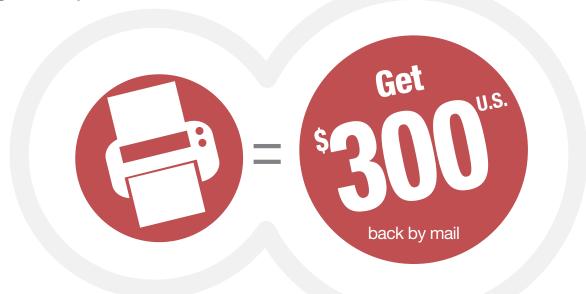

# Mail-in rebate

Purchase a SureColor® P800 or P800 Designer Edition inkjet printer between June 1, 2019 and June 30, 2019 and receive the

following back by mail:

Purchase a SureColor P800 or P800 Designer Edition printer

## **STEP 1: MAKE YOUR PURCHASE:**

Purchase a SureColor P800 or P800 Designer Edition printer between June 1, 2019 and June 30, 2019. Fill out this coupon completely. Claims with incomplete information will not be fulfilled.