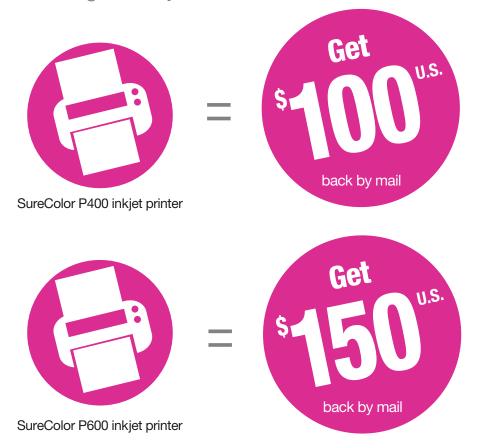

# Mail-in rebate

### **Purchase** a SureColor<sup>®</sup> P400 or SureColor P600 inkjet printer

and receive the following back by mail: