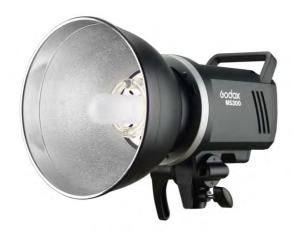

## >> MS Series Studio Flash

// MS300 // MS200

MS Series Studio Flash offer high-quality lighting solutions to photographers of different levels. It is best for all portrait, fashion, wedding, and e-commerce product photography in small or medium studio shooting. In large studio shooting, it can function as high light, background light or hair light.

### Main Features:

- Built-in 2.4G wireless X system
- 50 steps of power output from 1/32 to 1/1
- 150W modeling lamp adjusts from 5% to 100%
- Anti-preflash function enables synchronization with cameras that have a one-preflash firing system
- Auto memory and recovery of adjusted panel settings
- · Quickly installs various light modifiers such as softbox