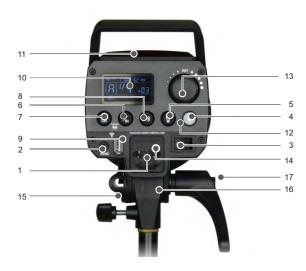

- (1) AC Power Socket (2) Sync Cord Jack (3) Power Switch (4) Test Button
- (5) Modeling Lamp Button (6) S1/S2 Slave Model Button
- (7) Group/Channel Button (8) BUZZ Button (9) Wireless Control Port
- (10) LCD Display (11) Light Sensor (12) Test Indicator (13) Select Dial +
- SET Button (14) Fuse (15) Mounting Bracket (16) Umbrella Input
- (17) Direction Adjusting Handle