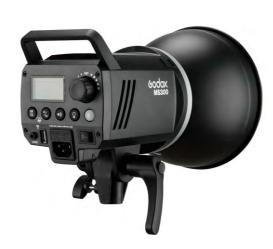

## >> MS Series Studio Flash

// MS300 // MS200

MS Series Studio Flash offer high-quality lighting solutions to photographers of different levels. It is best for all portrait, fashion, wedding, and e-commerce product photography in small or medium studio shooting. In large studio shooting, it can function as high light, background light or hair light.

### Main Features:

- Built-in 2.4G wireless X system
- 50 steps of power output from 1/32 to 1/1
- 150W modeling lamp adjusts from 5% to 100%
- Anti-preflash function enables synchronization with cameras that have a one-preflash firing system
- Auto memory and recovery of adjusted panel settings
- · Quickly installs various light modifiers such as softbox