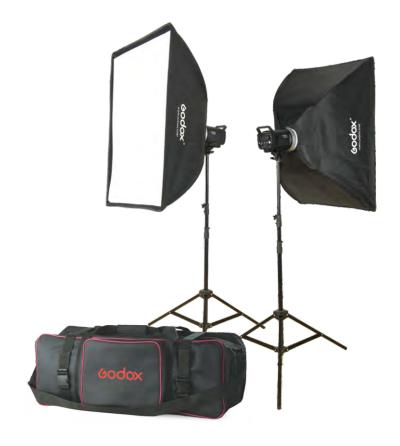

# >> MS Flash Kit

// MS300 // MS200

The two-light kit of MS Series contains flash strobes, light stand, flash trigger and different light shaping accessories, which can be easily packed in a carrying bag.

#### Model: MS200-F. MS300-F

- 2\* MS Flash Head
- 2\* Lighting Stand 304 (2m)
- 2\* Softbox SB-BW (60X90cm)
- 1\* Reflector
- 1\* XT16 Transmitter
- 1\* Carrying Bag CB-05

XT16